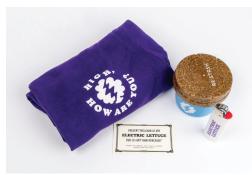

COSMIC PACK RETAIL PRICE: \$64

Electric Lettuce pullover, pipe and lighter + 15% discount card

10-24 units: \$58 each 25-49 units: \$55 each 50-99 units: \$52 each 100+ units: \$50 each

**GROOVY PACK** RETAIL PRICE: \$51.50